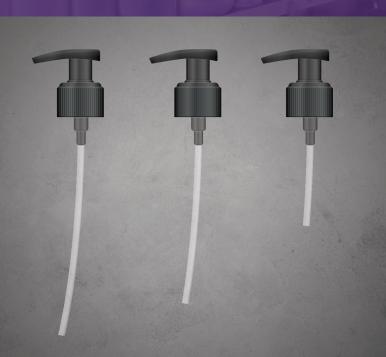

## PUMPS WHEN YOU NEED THEM.

EmpireEMCO's in-house dip tube assembly capability offers 3-4 week lead times on 28-410 lotion pumps made to your dip tube specification.

Our sustainable, turnkey solution reduces lead times so you can quickly fill your hard-earned space on the shelf! Because we have components in stock to assemble before shipping, you'll save time and money, reduce stress, and maintain the inventory you need to maximize sales.

## **Initial offering:**

- > 28-410 Saddle Head lotion pump, 2 cc output 360 degree lock down
- > Fine ribbed & smooth
- > White or Black
- > Order quantities from 5m to 50m units